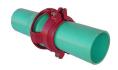

## Leemco Restraints - 6" (Pipe - Pipe) **Compact** RGLLPP-600

## **Details**

Leemco Restrained fittings are designed to get a system in operation in the least amount of time and effort. All changes of directions and reductions are mechanically restrained. Additional adjacent joints shall are also restrained. Leemco Self-Restrained fittings have blunt cast serrations which are specifically designed for PVC or HDPE plastic pipe. These non-machined serrations will not damage the plastic pipe surface and have a fused epoxy finish to protect against corrosive soil conditions. Its patented bell design incorporates a cast-on half clamp and a detachable clamp, plus an easy-toinstall, proven 2-bolt system that saves time and labor costs.

## **Specifications**

Manufacturer Leemco Manufacturer's LPP-600 Model No

TURF MACHINERY SPARES LTD

3a Monument Way West Woking, GU21 5EN

https://turfmachinery.rrproducts.com/