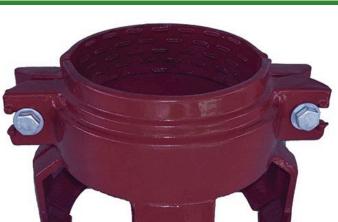

## Leemco Restraints - 6" (Pipe - Pipe) **Compact** RGLLPP-600

## **Details**

Leemco Restrained fittings are designed to get a system in operation in the least amount of time and effort. All changes of directions and reductions are mechanically restrained. Additional adjacent joints shall are also restrained. Leemco Self-Restrained fittings have blunt cast serrations which are specifically designed for PVC or HDPE plastic pipe. These non-machined serrations will not damage the plastic pipe surface and have a fused epoxy finish to protect against corrosive soil conditions. Its patented bell design incorporates a cast-on half clamp and a detachable clamp, plus an easy-toinstall, proven 2-bolt system that saves time and labor costs.

## **Specifications**

Manufacturer Leemco Manufacturer's LPP-600 Model No

TURF MACHINERY SPARES LTD

3a Monument Way West Woking, GU21 5EN

https://turfmachinery.rrproducts.com/