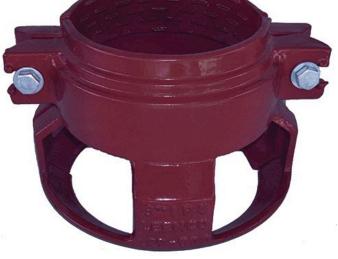

## Leemco Restraints - 6" (Pipe - Pipe) **Compact** RGLLPP-600

## **Details**

Leemco Restrained fittings are designed to get a system in operation in the least amount of time and effort. All changes of directions and reductions are mechanically restrained. Additional adjacent joints shall are also restrained. Leemco Self-Restrained fittings have blunt cast serrations which are specifically designed for PVC or HDPE plastic pipe. These non-machined serrations will not damage the plastic pipe surface and have a fused epoxy finish to protect against corrosive soil conditions. Its patented bell design incorporates a cast-on half clamp and a detachable clamp, plus an easy-toinstall, proven 2-bolt system that saves time and labor costs.

## **Specifications**

Manufacturer Leemco Manufacturer's LPP-600 Model No

TURF MACHINERY SPARES LTD

3a Monument Way West Woking, GU21 5EN

https://turfmachinery.rrproducts.com/