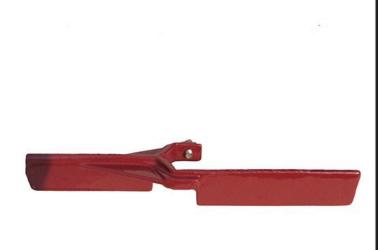

## **Details**

The Leemco Stabilizer securely attaches to the base of the Quick Coupling Valve. Its wide and extended wings packed in the soil prevent the valve from rotating or moving in the vertical plane. Installation is a snap. The Stabilizer slips on the hex portion of the Quick Coupling Valve much the same way as an open end wrench. A single stainless steel bolt securely fastens the stabilizer to the valve body. All quick coupling valves need to be secured by a stabilizer to prevent bodily harm due to slowly disengaging the valve from its base by normal operation and also prevent vandalism.