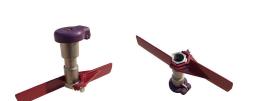

## **Details**

The Leemco Stabilizer securely attaches to the base of the Quick Coupling Valve. Its wide and extended wings packed in the soil prevent the valve from rotating or moving in the vertical plane. Installation is a snap. The Stabilizer slips on the hex portion of the Quick Coupling Valve much the same way as an open end wrench. A single stainless steel bolt securely fastens the stabilizer to the valve body. All quick coupling valves need to be secured by a stabilizer to prevent bodily harm due to slowly disengaging the valve from its base by normal operation and also prevent vandalism.