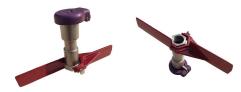

## Leemco Stabilizer - 1.5, Quick Coupler RGLLS-150

## Details

The Leemco Stabilizer securely attaches to the base of the Quick Coupling Valve. Its wide and extended wings packed in the soil prevent the valve from rotating or moving in the vertical plane. Installation is a snap. The Stabilizer slips on the hex portion of the Quick Coupling Valve much the same way as an open end wrench. A single stainless steel bolt securely fastens the stabilizer to the valve body. All quick coupling valves need to be secured by a stabilizer to prevent bodily harm due to slowly disengaging the valve from its base by normal operation and also prevent vandalism.