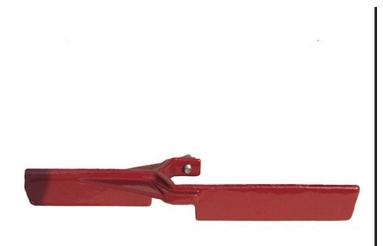

## Leemco Stabilizer - 1.5, Quick Coupler RGLLS-150

## Details

The Leemco Stabilizer securely attaches to the base of the Quick Coupling Valve. Its wide and extended wings packed in the soil prevent the valve from rotating or moving in the vertical plane. Installation is a snap. The Stabilizer slips on the hex portion of the Quick Coupling Valve much the same way as an open end wrench. A single stainless steel bolt securely fastens the stabilizer to the valve body. All quick coupling valves need to be secured by a stabilizer to prevent bodily harm due to slowly disengaging the valve from its base by normal operation and also prevent vandalism.