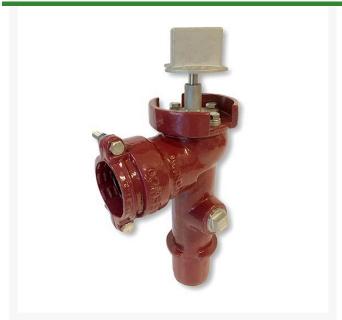

## **Details**

The LV-220 valve is ideal for replacing older non-working threaded gate or ball valves. Simply insert the bottom gasket inlet over any 2" beveled IPS PVC nipple or pipe and rotate the valve 360 degrees to the desired position. Tighten the bolts on the bottom self-restrained clamps and install a 2" PVC TOE nipple into the FPT outlet. This valve is also ideal for new construction projects.