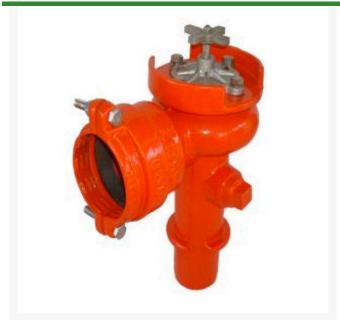

## Leemco Angle Valve - 2.5 Lateral

RGLLV-250

## **Details**

The LV-220 valve is ideal for replacing older nonworking threaded gate or ball valves. Simply insert the bottom gasket inlet over any 2" beveled IPS PVC nipple or pipe and rotate the valve 360 degrees to the desired position. Tighten the bolts on the bottom self-restrained clamps and install a 2" PVC TOE nipple into the FPT outlet. This valve is also ideal for new construction projects.