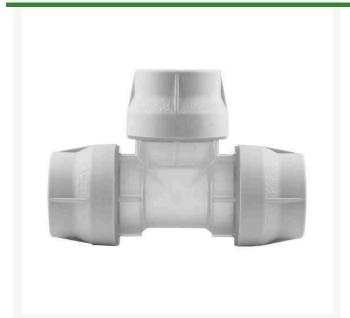

# Tee - 1/2" Push-On RGLP01-005

#### **Details**

These flexible tees are intended for use at odd angles and corners, around tree roots and general repairs. No primer or glue necessary and can be installed wet. Constructed from flexible PVC, it's for irrigation in outdoor, open systems and cold water only. Must be buried; not for use in a dwelling.