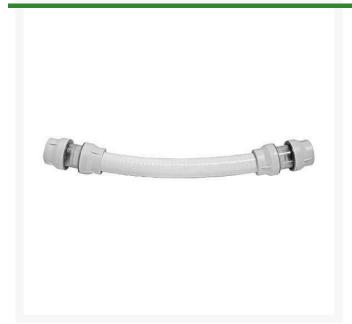

# Coupling - 1/2" x 18" Length - Flex Push-On

RGLP2918-005

#### **Details**

These flexible couplings are intended for use at odd angles and corners, around tree roots and general repairs. No primer or glue necessary and can be installed wet. Constructed from flexible PVC, it's for irrigation in outdoor, open systems and cold water only. Must be buried; not for use in a dwelling.