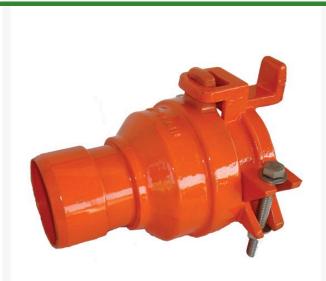

## Leemco Male Adapter - 2 Bell x 1.5 Fpt RGLRF-115FPT

## **Details**

By restraining joints, the thrust force is confined to the pipeline which is no longer dependent on soil composition, compactness and saturation. With the Leemco restrained fittings, connections can be made in the shortest possible time. There is no need to wait for concrete trucks to arrive or long waits for concrete to cure. The system can be pressurized as soon as the joints are tightened. Repairs can be made with the trench soaked. The Leemco restrained fittings are designed to get a system in operation in the least amount of time and effort. Advanced Design Features...Leemco Self-Restrained fittings have blunt cast serrations which are specifically designed for PVC or HDPE plastic pipe. These non-machined serrations will not damage the plastic pipe surface and have a fused epoxy finish to protect against corrosive soil conditions.