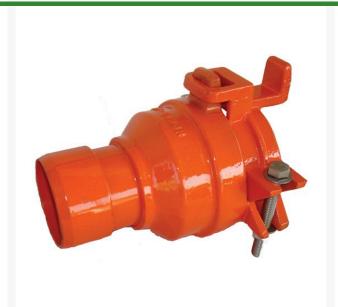

## **Leemco Male Adapter - 2.5 Bell x 1.5 Fpf** RGLRF-215FPT

## **Details**

By restraining joints, the thrust force is confined to the pipeline which is no longer dependent on soil composition, compactness and saturation. With the Leemco restrained fittings, connections can be made in the shortest possible time. There is no need to wait for concrete trucks to arrive or long waits for concrete to cure. The system can be pressurized as soon as the joints are tightened. Repairs can be made with the trench soaked. The Leemco restrained fittings are designed to get a system in operation in the least amount of time and effort. Advanced Design Features...Leemco Self-Restrained fittings have blunt cast serrations which are specifically designed for PVC or HDPE plastic pipe. These non-machined serrations will not damage the plastic pipe surface and have a fused epoxy finish to protect against corrosive soil conditions.