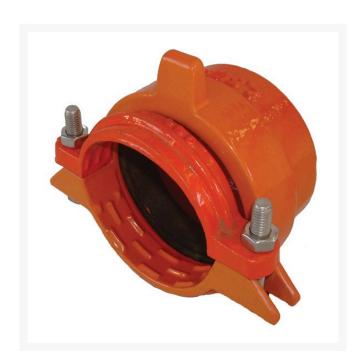

## **Details**

Leemco Self-Restrained fittings have blunt cast serrations which are specifically designed for PVC or HDPE plastic pipe. These non-machined serrations will not damage the plastic pipe surface and have a fused epoxy finish to protect against corrosive soil conditions. Patented bell design incorporates a cast-on half clamp and a detachable clamp. Proven 2-bolt system saves time and labor costs.