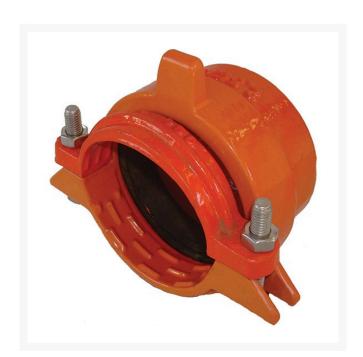

## **Leemco Cap - 6" Restrained** RGLRF-60C

## **Details**

Leemco Self-Restrained fittings have blunt cast serrations which are specifically designed for PVC or HDPE plastic pipe. These non-machined serrations will not damage the plastic pipe surface and have a fused epoxy finish to protect against corrosive soil conditions. Patented bell design incorporates a cast-on half clamp and a detachable clamp. Proven 2-bolt system saves time and labor costs.