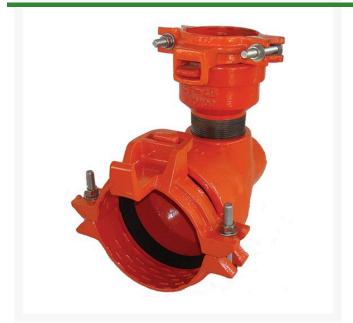

## Leemco Tapped Elbow - 3 x 2.5 Bell x Fpt 90 Bend

RGLRF90-305

## **Details**

Ductile iron, slanted, deep bell, and gasket style fittings are made in accordance with ASTM A-536, Grade 65-45-12 & AWWA C153. Fittings have four lugs to accommodate joint restraints and other fittings. Bell section allows 5 degree freedom of pipe deflection within the bell end. All DPS fittings have epoxy coating as standard finish on interior & exterior surfaces, 10-12 mil thickness. Gaskets are manufactured of high grade EPDM rubber and are rib-enforced U-Cup design to seal and assist in restraining pipe at all pressures.