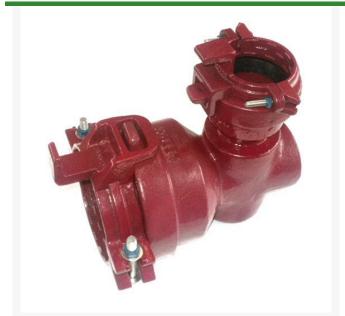

## Leemco Reducing Elbow - 3 x 2 Bell x **Bell 90 Bend**

RGLRF90-31B

## **Details**

Ductile iron, slanted, deep bell, and gasket style fittings are made in accordance with ASTM A-536, Grade 65-45-12 & AWWA C153. Fittings have four lugs to accommodate joint restraints and other fittings. Bell section allows 5 degree freedom of pipe deflection within the bell end. All DPS fittings have epoxy coating as standard finish on interior & exterior surfaces, 10-12 mil thickness. Gaskets are manufactured of high grade EPDM rubber and are rib-enforced U-Cup design to seal and assist in restraining pipe at all pressures.