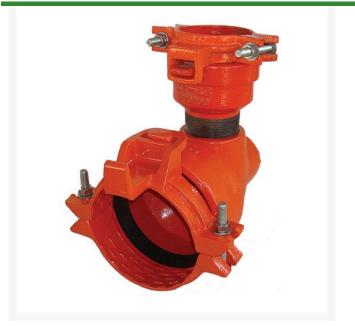

## Leemco Tapped Elbow - 4 x 2 Bell x Fpt 90 Bend

RGLRF90-404

## Details

Ductile iron, slanted, deep bell, and gasket style fittings are made in accordance with ASTM A-536, Grade 65-45-12 & AWWA C153. Fittings have four lugs to accommodate joint restraints and other fittings. Bell section allows 5 degree freedom of pipe deflection within the bell end. All DPS fittings have epoxy coating as standard finish on interior & exterior surfaces, 10-12 mil thickness. Gaskets are manufactured of high grade EPDM rubber and are rib-enforced U-Cup design to seal and assist in restraining pipe at all pressures.