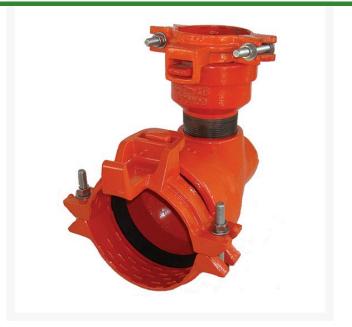

## Leemco Tapped Elbow - 4 x 3 Bell x Fpt 90 Bend

RGLRF90-406

## Details

Ductile iron, slanted, deep bell, and gasket style fittings are made in accordance with ASTM A-536, Grade 65-45-12 & AWWA C153. Fittings have four lugs to accommodate joint restraints and other fittings. Bell section allows 5 degree freedom of pipe deflection within the bell end. All DPS fittings have epoxy coating as standard finish on interior & exterior surfaces, 10-12 mil thickness. Gaskets are manufactured of high grade EPDM rubber and are rib-enforced U-Cup design to seal and assist in restraining pipe at all pressures.