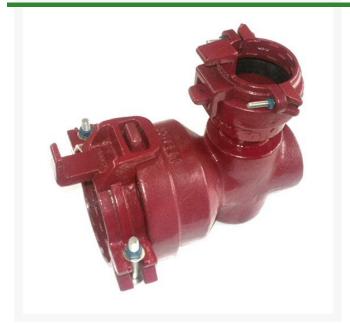

## Leemco Reducing Elbow - 4 x 2.5 Bell x Bell 90 Bend

RGLRF90-42B

## **Details**

Ductile iron, slanted, deep bell, and gasket style fittings are made in accordance with ASTM A-536, Grade 65-45-12 & AWWA C153. Fittings have four lugs to accommodate joint restraints and other fittings. Bell section allows 5 degree freedom of pipe deflection within the bell end. All DPS fittings have epoxy coating as standard finish on interior & exterior surfaces, 10-12 mil thickness. Gaskets are manufactured of high grade EPDM rubber and are rib-enforced U-Cup design to seal and assist in restraining pipe at all pressures.