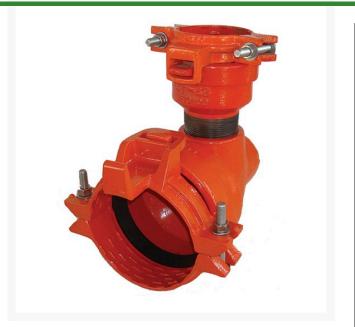

## Leemco Tapped Elbow - 6 x 2.5 Bell x Fpt 90 Bend

RGLRF90-605

## Details

Ductile iron, slanted, deep bell, and gasket style fittings are made in accordance with ASTM A-536, Grade 65-45-12 & AWWA C153. Fittings have four lugs to accommodate joint restraints and other fittings. Bell section allows 5 degree freedom of pipe deflection within the bell end. All DPS fittings have epoxy coating as standard finish on interior & exterior surfaces, 10-12 mil thickness. Gaskets are manufactured of high grade EPDM rubber and are rib-enforced U-Cup design to seal and assist in restraining pipe at all pressures.