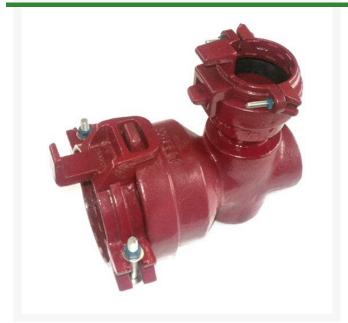

## Leemco Reducing Elbow - 6 x 2.5 Bell x Bell 90 Bend

RGLRF90-62B

## **Details**

Ductile iron, slanted, deep bell, and gasket style fittings are made in accordance with ASTM A-536, Grade 65-45-12 & AWWA C153. Fittings have four lugs to accommodate joint restraints and other fittings. Bell section allows 5 degree freedom of pipe deflection within the bell end. All DPS fittings have epoxy coating as standard finish on interior & exterior surfaces, 10-12 mil thickness. Gaskets are manufactured of high grade EPDM rubber and are rib-enforced U-Cup design to seal and assist in restraining pipe at all pressures.