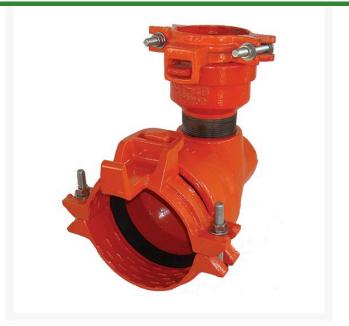

## Leemco Tapped Elbow - 8 x 3 Bell x Fpt 90 Bend

RGLRF90-806

## Details

Ductile iron, slanted, deep bell, and gasket style fittings are made in accordance with ASTM A-536, Grade 65-45-12 & AWWA C153. Fittings have four lugs to accommodate joint restraints and other fittings. Bell section allows 5 degree freedom of pipe deflection within the bell end. All DPS fittings have epoxy coating as standard finish on interior & exterior surfaces, 10-12 mil thickness. Gaskets are manufactured of high grade EPDM rubber and are rib-enforced U-Cup design to seal and assist in restraining pipe at all pressures.