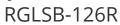

## Leemco Reducer - 12 x 6 Bell x Bell (Concentric)

## **Details**

Ductile iron, slanted, deep bell, and gasket style fittings are made in accordance with ASTM A-536, Grade 65-45-12 & AWWA C153. Fittings have four lugs to accommodate joint restraints and other fittings. Bell section allows 5 degree freedom of pipe deflection within the bell end. All DPS fittings have epoxy coating as standard finish on interior & exterior surfaces, 10-12 mil thickness. Gaskets are manufactured of high grade EPDM rubber and are rib-enforced U-Cup design to seal and assist in restraining pipe at all pressures.