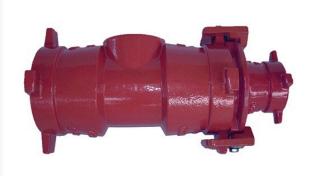

## Leemco Reducer - 14 x 8 Bell x Bell (Concentric)

RGLSB-148R

## Details

Ductile iron, slanted, deep bell, and gasket style fittings are made in accordance with ASTM A-536, Grade 65-45-12 & AWWA C153. Fittings have four lugs to accommodate joint restraints and other fittings. Bell section allows 5 degree freedom of pipe deflection within the bell end. All DPS fittings have epoxy coating as standard finish on interior & exterior surfaces, 10-12 mil thickness. Gaskets are manufactured of high grade EPDM rubber and are rib-enforced U-Cup design to seal and assist in restraining pipe at all pressures.