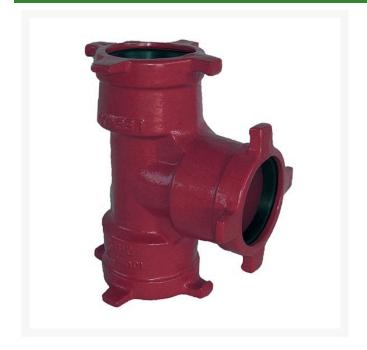

## Leemco Tee - 4 x 2 x 4 Ductile Iron (Bell x Bell x Bell)

RGLSB-414T

## **Details**

Ductile iron, slanted, deep bell, and gasket style fittings are made in accordance with ASTM A-536, Grade 65-45-12 & AWWA C153. Fittings have four lugs to accommodate joint restraints and other fittings. Bell section allows 5 degree freedom of pipe deflection within the bell end. All DPS fittings have epoxy coating as standard finish on interior & exterior surfaces, 10-12 mil thickness. Gaskets are manufactured of high grade EPDM rubber and are rib-enforced U-Cup design to seal and assist in restraining pipe at all pressures. Note: When ordering tees, the last digit is the branch (side outlet) size. Left side to Right side to Top (branch).