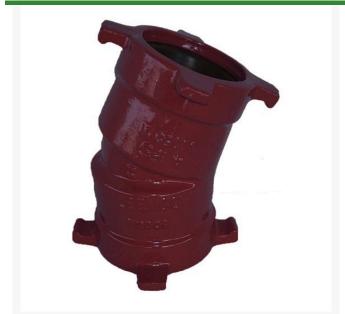

## Leemco Elbow - 4" 22 Degree Ductile Iron

RGLSB-422B

## **Details**

Ductile iron, slanted, deep bell, and gasket style fittings are made in accordance with ASTM A-536, Grade 65-45-12 & AWWA C153. Fittings have four lugs to accommodate joint restraints and other fittings. Bell section allows 5 degree freedom of pipe deflection within the bell end. All DPS fittings have epoxy coating as standard finish on interior & exterior surfaces, 10-12 mil thickness. Gaskets are manufactured of high grade EPDM rubber and are rib-enforced U-Cup design to seal and assist in restraining pipe at all pressures.