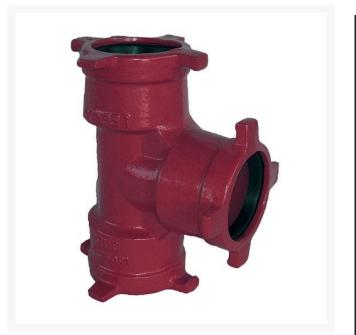

## Leemco Tee - 4 x 2.5 x 2.5 Ductile Iron (Bell x Bell x Bell)

RGLSB-422T

## Details

Ductile iron, slanted, deep bell, and gasket style fittings are made in accordance with ASTM A-536, Grade 65-45-12 & AWWA C153. Fittings have four lugs to accommodate joint restraints and other fittings. Bell section allows 5 degree freedom of pipe deflection within the bell end. All DPS fittings have epoxy coating as standard finish on interior & exterior surfaces, 10-12 mil thickness. Gaskets are manufactured of high grade EPDM rubber and are rib-enforced U-Cup design to seal and assist in restraining pipe at all pressures. Note: When ordering tees, the last digit is the branch (side outlet) size. Left side to Right side to Top (branch).