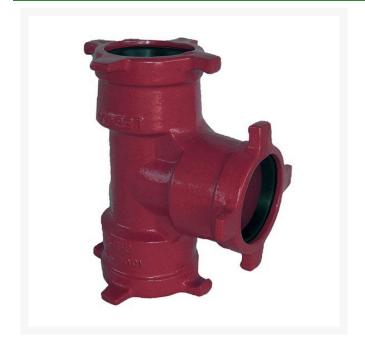

## Leemco Tee - 4 x 2.5 x 3 Ductile Iron (Bell x Bell x Bell)

RGLSB-423T

## **Details**

Ductile iron, slanted, deep bell, and gasket style fittings are made in accordance with ASTM A-536, Grade 65-45-12 & AWWA C153. Fittings have four lugs to accommodate joint restraints and other fittings. Bell section allows 5 degree freedom of pipe deflection within the bell end. All DPS fittings have epoxy coating as standard finish on interior & exterior surfaces, 10-12 mil thickness. Gaskets are manufactured of high grade EPDM rubber and are rib-enforced U-Cup design to seal and assist in restraining pipe at all pressures. Note: When ordering tees, the last digit is the branch (side outlet) size. Left side to Right side to Top (branch).