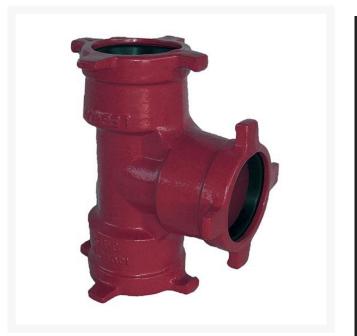

## Leemco Tee - 4 x 2.5 x 4 Ductile Iron (Bell x Bell x Bell)

RGLSB-424T

## Details

Ductile iron, slanted, deep bell, and gasket style fittings are made in accordance with ASTM A-536, Grade 65-45-12 & AWWA C153. Fittings have four lugs to accommodate joint restraints and other fittings. Bell section allows 5 degree freedom of pipe deflection within the bell end. All DPS fittings have epoxy coating as standard finish on interior & exterior surfaces, 10-12 mil thickness. Gaskets are manufactured of high grade EPDM rubber and are rib-enforced U-Cup design to seal and assist in restraining pipe at all pressures. Note: When ordering tees, the last digit is the branch (side outlet) size. Left side to Right side to Top (branch).