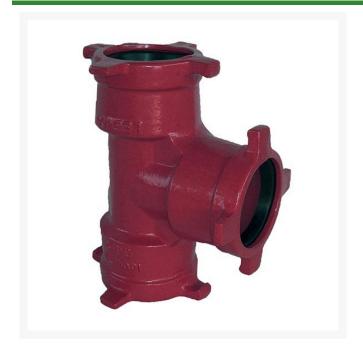

## Leemco Tee - 4 x 2.5 x 6 Ductile Iron (Bell x Bell x Bell)

RGLSB-426T

## **Details**

Ductile iron, slanted, deep bell, and gasket style fittings are made in accordance with ASTM A-536, Grade 65-45-12 & AWWA C153. Fittings have four lugs to accommodate joint restraints and other fittings. Bell section allows 5 degree freedom of pipe deflection within the bell end. All DPS fittings have epoxy coating as standard finish on interior & exterior surfaces, 10-12 mil thickness. Gaskets are manufactured of high grade EPDM rubber and are rib-enforced U-Cup design to seal and assist in restraining pipe at all pressures. Note: When ordering tees, the last digit is the branch (side outlet) size. Left side to Right side to Top (branch).