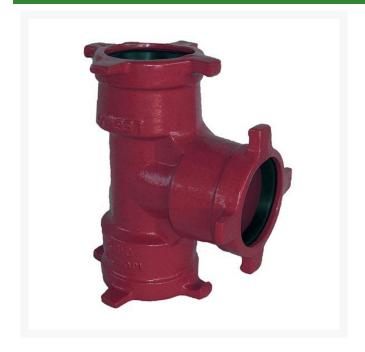

## Leemco Tee - 4 x 2.5 x 8 Ductile Iron (Bell x Bell x Bell)

RGLSB-428T

## **Details**

Ductile iron, slanted, deep bell, and gasket style fittings are made in accordance with ASTM A-536, Grade 65-45-12 & AWWA C153. Fittings have four lugs to accommodate joint restraints and other fittings. Bell section allows 5 degree freedom of pipe deflection within the bell end. All DPS fittings have epoxy coating as standard finish on interior & exterior surfaces, 10-12 mil thickness. Gaskets are manufactured of high grade EPDM rubber and are rib-enforced U-Cup design to seal and assist in restraining pipe at all pressures. Note: When ordering tees, the last digit is the branch (side outlet) size. Left side to Right side to Top (branch).