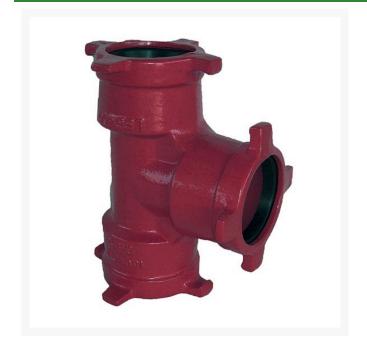

## Leemco Tee - 4 x 3 x 2 Ductile Iron (Bell x Bell x Bell)

RGLSB-431T

## **Details**

Ductile iron, slanted, deep bell, and gasket style fittings are made in accordance with ASTM A-536, Grade 65-45-12 & AWWA C153. Fittings have four lugs to accommodate joint restraints and other fittings. Bell section allows 5 degree freedom of pipe deflection within the bell end. All DPS fittings have epoxy coating as standard finish on interior & exterior surfaces, 10-12 mil thickness. Gaskets are manufactured of high grade EPDM rubber and are rib-enforced U-Cup design to seal and assist in restraining pipe at all pressures. Note: When ordering tees, the last digit is the branch (side outlet) size. Left side to Right side to Top (branch).