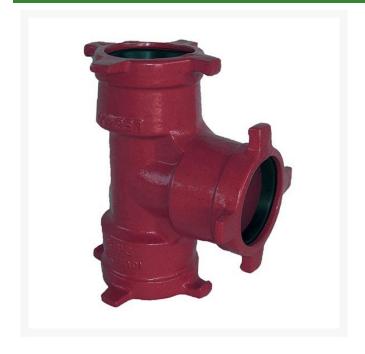

## Leemco Tee - 4 x 3 x 2.5 Ductile Iron (Bell x Bell x Bell)

## **Details**

Ductile iron, slanted, deep bell, and gasket style fittings are made in accordance with ASTM A-536, Grade 65-45-12 & AWWA C153. Fittings have four lugs to accommodate joint restraints and other fittings. Bell section allows 5 degree freedom of pipe deflection within the bell end. All DPS fittings have epoxy coating as standard finish on interior & exterior surfaces, 10-12 mil thickness. Gaskets are manufactured of high grade EPDM rubber and are rib-enforced U-Cup design to seal and assist in restraining pipe at all pressures. Note: When ordering tees, the last digit is the branch (side outlet) size. Left side to Right side to Top (branch).