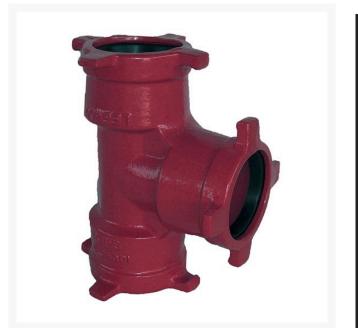

## Leemco Tee - 4 x 3 x 4 Ductile Iron (Bell x Bell x Bell)

RGLSB-434T

## Details

Ductile iron, slanted, deep bell, and gasket style fittings are made in accordance with ASTM A-536, Grade 65-45-12 & AWWA C153. Fittings have four lugs to accommodate joint restraints and other fittings. Bell section allows 5 degree freedom of pipe deflection within the bell end. All DPS fittings have epoxy coating as standard finish on interior & exterior surfaces, 10-12 mil thickness. Gaskets are manufactured of high grade EPDM rubber and are rib-enforced U-Cup design to seal and assist in restraining pipe at all pressures. Note: When ordering tees, the last digit is the branch (side outlet) size. Left side to Right side to Top (branch).