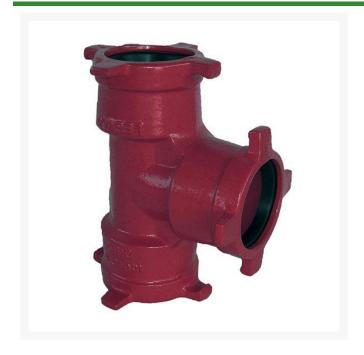

## Leemco Tee - 4 x 3 x 6 Ductile Iron (Bell x Bell x Bell)

## **Details**

Ductile iron, slanted, deep bell, and gasket style fittings are made in accordance with ASTM A-536, Grade 65-45-12 & AWWA C153. Fittings have four lugs to accommodate joint restraints and other fittings. Bell section allows 5 degree freedom of pipe deflection within the bell end. All DPS fittings have epoxy coating as standard finish on interior & exterior surfaces, 10-12 mil thickness. Gaskets are manufactured of high grade EPDM rubber and are rib-enforced U-Cup design to seal and assist in restraining pipe at all pressures. Note: When ordering tees, the last digit is the branch (side outlet) size. Left side to Right side to Top (branch).