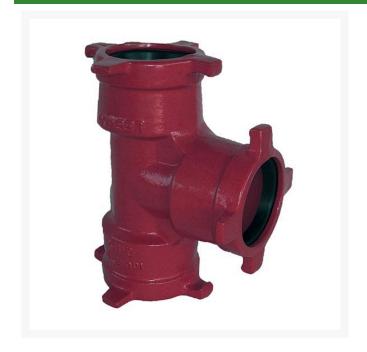

## Leemco Tee - 4 x 3 x 8 Ductile Iron (Bell x Bell x Bell)

RGLSB-438T

## **Details**

Ductile iron, slanted, deep bell, and gasket style fittings are made in accordance with ASTM A-536, Grade 65-45-12 & AWWA C153. Fittings have four lugs to accommodate joint restraints and other fittings. Bell section allows 5 degree freedom of pipe deflection within the bell end. All DPS fittings have epoxy coating as standard finish on interior & exterior surfaces, 10-12 mil thickness. Gaskets are manufactured of high grade EPDM rubber and are rib-enforced U-Cup design to seal and assist in restraining pipe at all pressures. Note: When ordering tees, the last digit is the branch (side outlet) size. Left side to Right side to Top (branch).