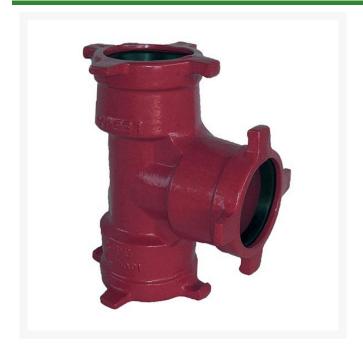

## Leemco Tee - 4 x 4 x 2 Ductile Iron (Bell x Bell x Bell)

RGLSB-441T

## **Details**

Ductile iron, slanted, deep bell, and gasket style fittings are made in accordance with ASTM A-536, Grade 65-45-12 & AWWA C153. Fittings have four lugs to accommodate joint restraints and other fittings. Bell section allows 5 degree freedom of pipe deflection within the bell end. All DPS fittings have epoxy coating as standard finish on interior & exterior surfaces, 10-12 mil thickness. Gaskets are manufactured of high grade EPDM rubber and are rib-enforced U-Cup design to seal and assist in restraining pipe at all pressures. Note: When ordering tees, the last digit is the branch (side outlet) size. Left side to Right side to Top (branch).