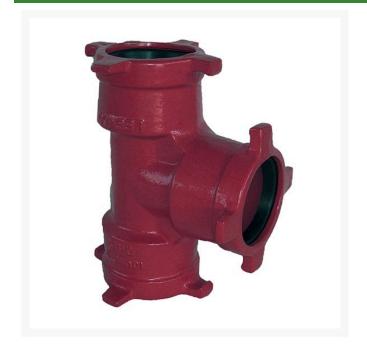

## Leemco Tee - 4 x 4 x 2.5 Ductile Iron (Bell x Bell x Bell)

RGLSB-442T

## **Details**

Ductile iron, slanted, deep bell, and gasket style fittings are made in accordance with ASTM A-536, Grade 65-45-12 & AWWA C153. Fittings have four lugs to accommodate joint restraints and other fittings. Bell section allows 5 degree freedom of pipe deflection within the bell end. All DPS fittings have epoxy coating as standard finish on interior & exterior surfaces, 10-12 mil thickness. Gaskets are manufactured of high grade EPDM rubber and are rib-enforced U-Cup design to seal and assist in restraining pipe at all pressures. Note: When ordering tees, the last digit is the branch (side outlet) size. Left side to Right side to Top (branch).