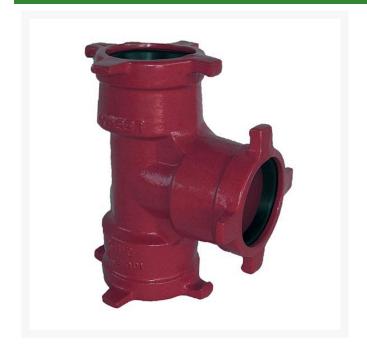

## Leemco Tee - 4 x 4 x 3 Ductile Iron (Bell x Bell x Bell)

RGLSB-443T

## **Details**

Ductile iron, slanted, deep bell, and gasket style fittings are made in accordance with ASTM A-536, Grade 65-45-12 & AWWA C153. Fittings have four lugs to accommodate joint restraints and other fittings. Bell section allows 5 degree freedom of pipe deflection within the bell end. All DPS fittings have epoxy coating as standard finish on interior & exterior surfaces, 10-12 mil thickness. Gaskets are manufactured of high grade EPDM rubber and are rib-enforced U-Cup design to seal and assist in restraining pipe at all pressures. Note: When ordering tees, the last digit is the branch (side outlet) size. Left side to Right side to Top (branch).