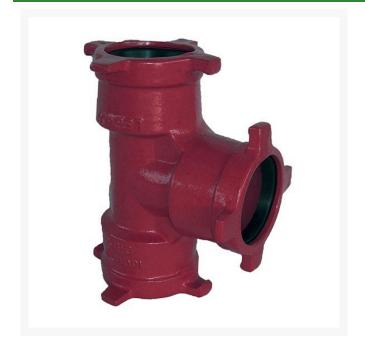

## Leemco Tee - 4 x 4 x 4 Ductile Iron (Bell x Bell x Bell)

## **Details**

Ductile iron, slanted, deep bell, and gasket style fittings are made in accordance with ASTM A-536, Grade 65-45-12 & AWWA C153. Fittings have four lugs to accommodate joint restraints and other fittings. Bell section allows 5 degree freedom of pipe deflection within the bell end. All DPS fittings have epoxy coating as standard finish on interior & exterior surfaces, 10-12 mil thickness. Gaskets are manufactured of high grade EPDM rubber and are rib-enforced U-Cup design to seal and assist in restraining pipe at all pressures. Note: When ordering tees, the last digit is the branch (side outlet) size. Left side to Right side to Top (branch).