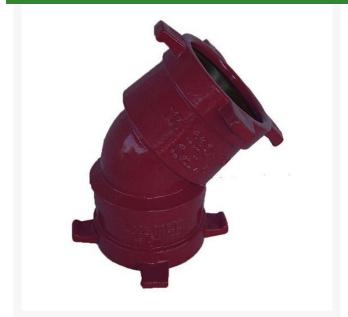

## Leemco Elbow - 4" 45 Degree Ductile Iron

RGLSB-445B

## **Details**

Ductile iron, slanted, deep bell, and gasket style fittings are made in accordance with ASTM A-536, Grade 65-45-12 & AWWA C153. Fittings have four lugs to accommodate joint restraints and other fittings. Bell section allows 5 degree freedom of pipe deflection within the bell end. All DPS fittings have epoxy coating as standard finish on interior & exterior surfaces, 10-12 mil thickness. Gaskets are manufactured of high grade EPDM rubber and are rib-enforced U-Cup design to seal and assist in restraining pipe at all pressures.