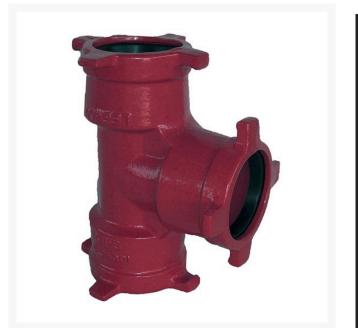

## Leemco Tee - 4 x 4 x 6 Ductile Iron (Bell x Bell x Bell)

RGLSB-446T

## Details

Ductile iron, slanted, deep bell, and gasket style fittings are made in accordance with ASTM A-536, Grade 65-45-12 & AWWA C153. Fittings have four lugs to accommodate joint restraints and other fittings. Bell section allows 5 degree freedom of pipe deflection within the bell end. All DPS fittings have epoxy coating as standard finish on interior & exterior surfaces, 10-12 mil thickness. Gaskets are manufactured of high grade EPDM rubber and are rib-enforced U-Cup design to seal and assist in restraining pipe at all pressures. Note: When ordering tees, the last digit is the branch (side outlet) size. Left side to Right side to Top (branch).