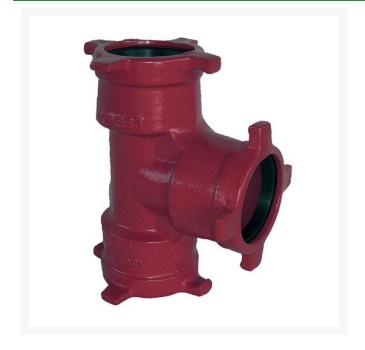

## Leemco Tee - 4 x 4 x 8 Ductile Iron (Bell x Bell x Bell)

RGLSB-448T

## **Details**

Ductile iron, slanted, deep bell, and gasket style fittings are made in accordance with ASTM A-536, Grade 65-45-12 & AWWA C153. Fittings have four lugs to accommodate joint restraints and other fittings. Bell section allows 5 degree freedom of pipe deflection within the bell end. All DPS fittings have epoxy coating as standard finish on interior & exterior surfaces, 10-12 mil thickness. Gaskets are manufactured of high grade EPDM rubber and are rib-enforced U-Cup design to seal and assist in restraining pipe at all pressures. Note: When ordering tees, the last digit is the branch (side outlet) size. Left side to Right side to Top (branch).