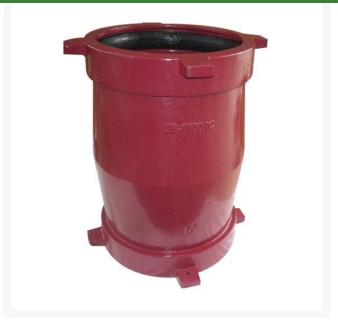

## Leemco Coupling - 4" (Not Suited For Repairs)

RGLSB-44C

## Details

Leemco fittings mechanically attach to one another with SB-LK links that are supplied and attached to the purchased fitting. As an example, all SBR's and plugs are supplied with SB-LK links that attach to a fitting. There is no need to order separate links or wooden wedges. Leemco Fittings have four lugs on fittings that enable Leemco joint restraints to be attached conveniently for different applications. Vertically located lugs are ideal for Leemco LH-Series joint restraints. Horizontal lugs are convenient for SBR's and plugs. Optional fused epoxy coating is applied to the inside and outside of the fitting which helps protect against high corrosive soil conditions and acidic water created by todays chemical injector and sulfur burner systems.