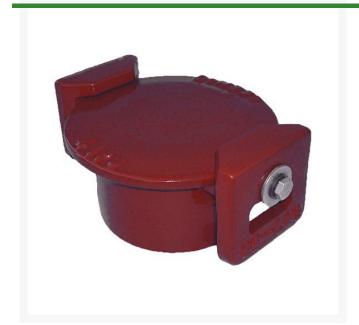

## Leemco Plug - 6" **RGLSB-6P**

## **Details**

Ductile iron, slanted, deep bell, and gasket style fittings are made in accordance with ASTM A-536, Grade 65-45-12 & AWWA C153. Fittings have four lugs to accommodate joint restraints and other fittings. Bell section allows 5 degree freedom of pipe deflection within the bell end. All DPS fittings have epoxy coating as standard finish on interior & exterior surfaces, 10-12 mil thickness. Gaskets are manufactured of high grade EPDM rubber and are rib-enforced U-Cup design to seal and assist in restraining pipe at all pressures.