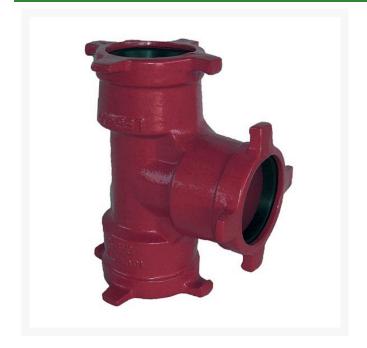

## Leemco Tee - 8 x 8 x 10 Ductile Iron (Bell x Bell x Bell)

RGLSB-8810T

## **Details**

Ductile iron, slanted, deep bell, and gasket style fittings are made in accordance with ASTM A-536, Grade 65-45-12 & AWWA C153. Fittings have four lugs to accommodate joint restraints and other fittings. Bell section allows 5 degree freedom of pipe deflection within the bell end. All DPS fittings have epoxy coating as standard finish on interior & exterior surfaces, 10-12 mil thickness. Gaskets are manufactured of high grade EPDM rubber and are rib-enforced U-Cup design to seal and assist in restraining pipe at all pressures. Note: When ordering tees, the last digit is the branch (side outlet) size. Left side to Right side to Top (branch).