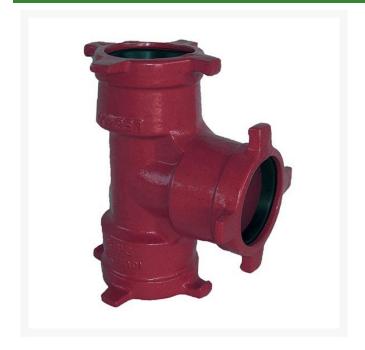

## Leemco Tee - 8 x 8 x 2.5 Ductile Iron (Bell x Bell x Bell)

RGLSB-882T

## **Details**

Ductile iron, slanted, deep bell, and gasket style fittings are made in accordance with ASTM A-536, Grade 65-45-12 & AWWA C153. Fittings have four lugs to accommodate joint restraints and other fittings. Bell section allows 5 degree freedom of pipe deflection within the bell end. All DPS fittings have epoxy coating as standard finish on interior & exterior surfaces, 10-12 mil thickness. Gaskets are manufactured of high grade EPDM rubber and are rib-enforced U-Cup design to seal and assist in restraining pipe at all pressures. Note: When ordering tees, the last digit is the branch (side outlet) size. Left side to Right side to Top (branch).