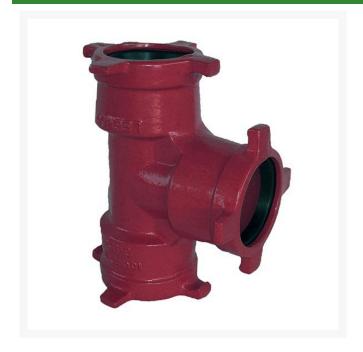

## Leemco Tee - 8 x 8 x 4 Ductile Iron (Bell x Bell x Bell)

RGLSB-884T

## **Details**

Ductile iron, slanted, deep bell, and gasket style fittings are made in accordance with ASTM A-536, Grade 65-45-12 & AWWA C153. Fittings have four lugs to accommodate joint restraints and other fittings. Bell section allows 5 degree freedom of pipe deflection within the bell end. All DPS fittings have epoxy coating as standard finish on interior & exterior surfaces, 10-12 mil thickness. Gaskets are manufactured of high grade EPDM rubber and are rib-enforced U-Cup design to seal and assist in restraining pipe at all pressures. Note: When ordering tees, the last digit is the branch (side outlet) size. Left side to Right side to Top (branch).