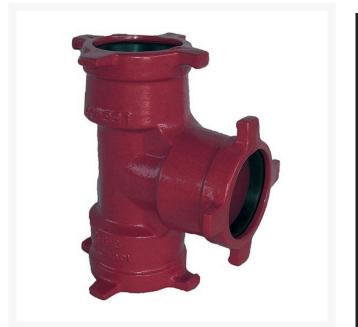

## Leemco Tee - 8 x 8 x 8 Ductile Iron (Bell x Bell x Bell)

RGLSB-888T

## Details

Ductile iron, slanted, deep bell, and gasket style fittings are made in accordance with ASTM A-536, Grade 65-45-12 & AWWA C153. Fittings have four lugs to accommodate joint restraints and other fittings. Bell section allows 5 degree freedom of pipe deflection within the bell end. All DPS fittings have epoxy coating as standard finish on interior & exterior surfaces, 10-12 mil thickness. Gaskets are manufactured of high grade EPDM rubber and are rib-enforced U-Cup design to seal and assist in restraining pipe at all pressures. Note: When ordering tees, the last digit is the branch (side outlet) size. Left side to Right side to Top (branch).