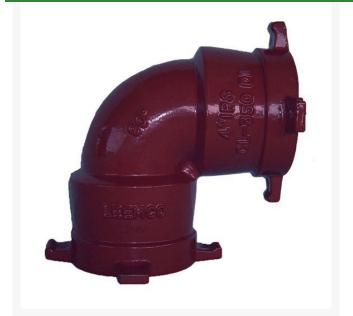

## Leemco Elbow - 8" 90 Degree Ductile Iron

RGLSB-890B

## Details

Ductile iron, slanted, deep bell, and gasket style fittings are made in accordance with ASTM A-536, Grade 65-45-12 & AWWA C153. Fittings have four lugs to accommodate joint restraints and other fittings. Bell section allows 5 degree freedom of pipe deflection within the bell end. All DPS fittings have epoxy coating as standard finish on interior & exterior surfaces, 10-12 mil thickness. Gaskets are manufactured of high grade EPDM rubber and are rib-enforced U-Cup design to seal and assist in restraining pipe at all pressures.