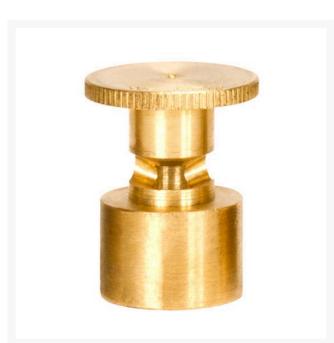

## Mist Nozzle - 5/8 Circle RGM1058

## Details

Precision machined from yellow brass bar stock, these nozzles are manufactured to the highest industry standards. May be used on pop-up sprinklers in lawn areas or on adapters for shrub and planter watering. Efficient for low operating pressures. May be affixed to model PP-M, PPH-M, BP-M, and BPH-M pop-up sprinklers and CTA-M and CSA-M adapters. 5/8-27 inlet thread.