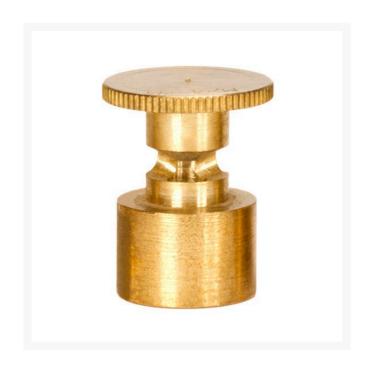

## Mist Nozzle - 2/3 Circle

RGM1523

## **Details**

Precision machined from yellow brass bar stock, these nozzles are manufactured to the highest industry standards. May be used on pop-up sprinklers in lawn areas or on adapters for shrub and planter watering. Efficient for low operating pressures. May be affixed to model PP-M, PPH-M, BP-M, and BPH-M pop-up sprinklers and CTA-M and CSA-M adapters. 5/8-27 inlet thread.