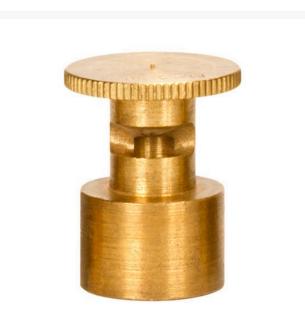

## Mist Nozzle - 3/8 Circle RGM1538

## Details

Precision machined from yellow brass bar stock, these nozzles are manufactured to the highest industry standards. May be used on pop-up sprinklers in lawn areas or on adapters for shrub and planter watering. Efficient for low operating pressures. May be affixed to model PP-M, PPH-M, BP-M, and BPH-M pop-up sprinklers and CTA-M and CSA-M adapters. 5/8-27 inlet thread.